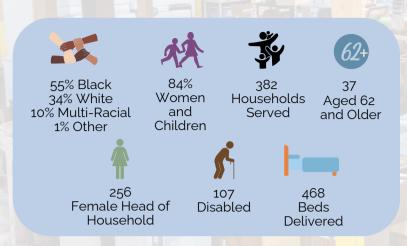

## ... And He Will Take Care of You

Our signature Turning Houses Into Homes program gave 1,110 people the furniture, household items, linens, and clothing that they needed to stabilize their daily lives.